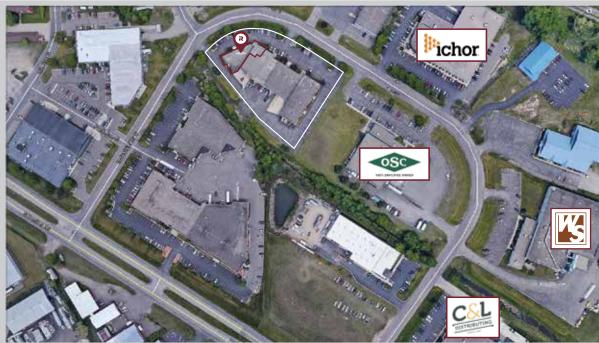

within a ½ mile from US Highway 10 off Benton Drive in Sauk Rapids, MN. The suite offers multiple perimeter offices, many with windows, a large conference room, kitchen/lunch room, two private restrooms, and waiting room. The warehouse offers a 10' x 12' overhead drive-in door and additional warehouse space can be created by eliminating the offices offering 12' clear height. The suite can be demised as well. The floorplan provides you with an idea of how the space could be split.

#### PROPERTY HIGHLIGHTS

- Multiple Perimeter Offices
- Ample Natural LightKitchen / Lunchroom
- Aggressive Lease Rate
- 14' Clear Height
- 10'W x 12'H Drive-In Overhead Door

• Private Restrooms

### BENTON BUSINESS PARK

+/- 5,379 SF AVAILABLE

940 Industrial Drive S Sauk Rapids, MN 55428

#### **LOCATION**





FOR MORE INFORMATION: RICEPROPERTIES.COM

### **BEN COPPERTHITE**

Rice Real Estate Broker

612.242.4869
Ben.Copperthite@riceproperties.com

940 Industrial Drive S Sauk Rapids, MN 55428



FOR MORE INFORMATION: RICEPROPERTIES.COM

## BEN COPPERTHITE

Rice Real Estate Broker

612.242.4869
Ben.Copperthite@riceproperties.com

## BENTON BUSINESS PARK

+/- 5,379 SF AVAILABLE

940 Industrial Drive S Sauk Rapids, MN 55428

#### **SITE LOCATION**



FOR MORE INFORMATION: RICEPROPERTIES.COM

### **BEN COPPERTHITE**

Rice Real Estate Broker

612.242.4869
Ben.Copperthite@riceproperties.com