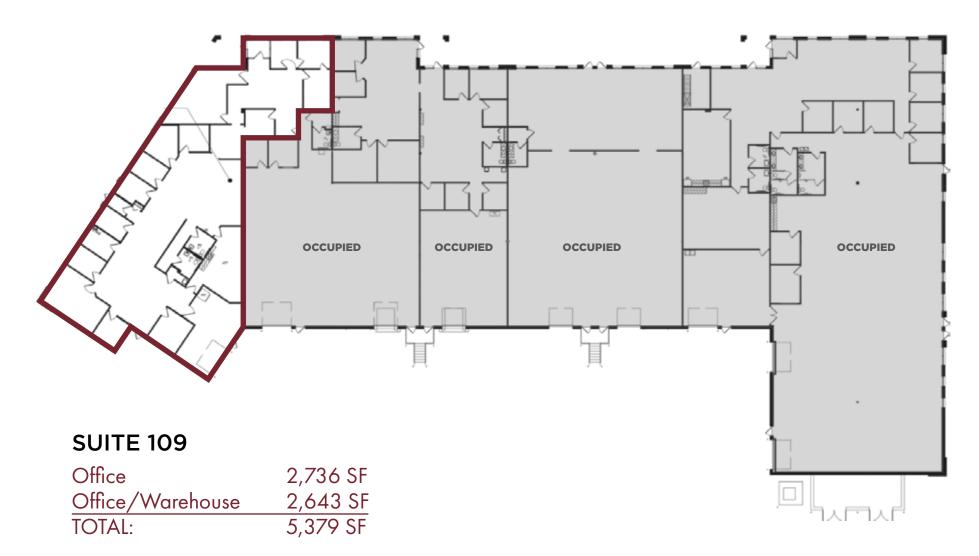

#### PROPERTY DESCRIPTION

\*AVAILABLE IMMEDIATELY

Suite 109 currently offers 4929 SF of office and approximately 450 SF of warehouse with 14' clear height. Conveniently located within a ½ mile from US Highway 10 off Benton Drive in Sauk Rapids, MN. The suite offers multiple perimeter offices, many with windows, a large conference room, kitchen/lunch room, two private restrooms, and waiting room. The warehouse offers a 10' x 12' overhead drive-in door and additional warehouse space can be created by eliminating the offices offering 12' clear height. The suite can be demised as well. The floorplan provides you with an idea of how the space could be split.

### BENTON BUSINESS PARK

+/- 5,379 SF AVAILABLE

940 Industrial Drive S Sauk Rapids, MN 55428

## BENTON BUSINESS PARK

+/- 5,379 SF AVAILABLE

940 Industrial Drive S Sauk Rapids, MN 55428