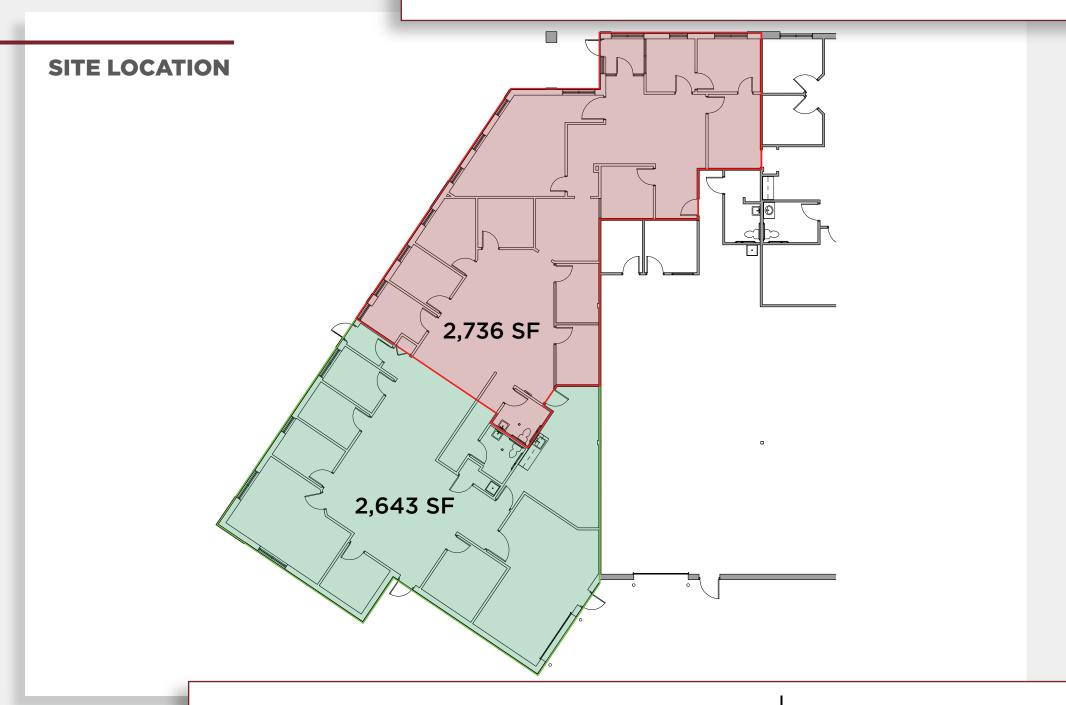

#### PROPERTY DESCRIPTION

\*AVAILABLE IMMEDIATELY

Suite 109 currently offers 4929 SF of office and approximately 450 SF of warehouse with 14' clear height. Conveniently located within a ½ mile from US Highway 10 off Benton Drive in Sauk Rapids, MN. The suite offers multiple perimeter offices, many with windows, a large conference room, kitchen/lunch room, two private restrooms, and waiting room. The warehouse offers a 10' x 12' overhead drive-in door and additional warehouse space can be created by eliminating the offices offering 12' clear height. The suite can be demised as well. The floorplan provides you with an idea of how the space could be split.

#### **SITE LOCATION**

FOR MORE INFORMATION: RICEPROPERTIES.COM