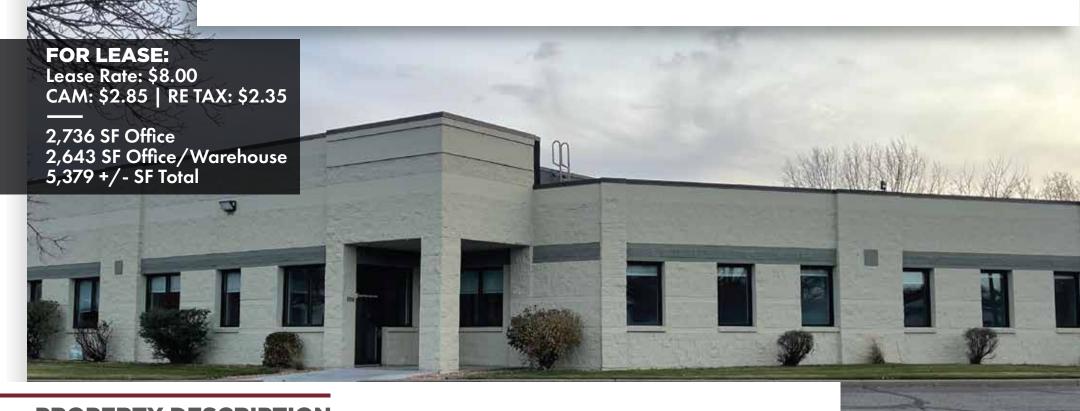

#### PROPERTY DESCRIPTION

\*AVAILABLE IMMEDIATELY

Suite 109 currently offers 4929 SF of office and approximately 450 SF of warehouse with 14' clear height. Conveniently located within a ½ mile from US Highway 10 off Benton Drive in Sauk Rapids, MN. The suite offers multiple perimeter offices, many with windows, a large conference room, kitchen/lunch room, two private restrooms, and waiting room. The warehouse offers a 10' x 12' overhead drive-in door and additional warehouse space can be created by eliminating the offices offering 12' clear height. The suite can be demised as well. The floorplan provides you with an idea of how the space could be split.

#### PROPERTY HIGHLIGHTS

- Multiple Perimeter Offices
- Ample Natural LightKitchen / Lunchroom
- Aggressive Lease Rate
- 14' Clear Height
- 10'W x 12'H Drive-In Overhead Door

• Private Restrooms

### BENTON BUSINESS PARK

+/- 5,379 SF AVAILABLE

940 Industrial Drive S Sauk Rapids, MN 55428