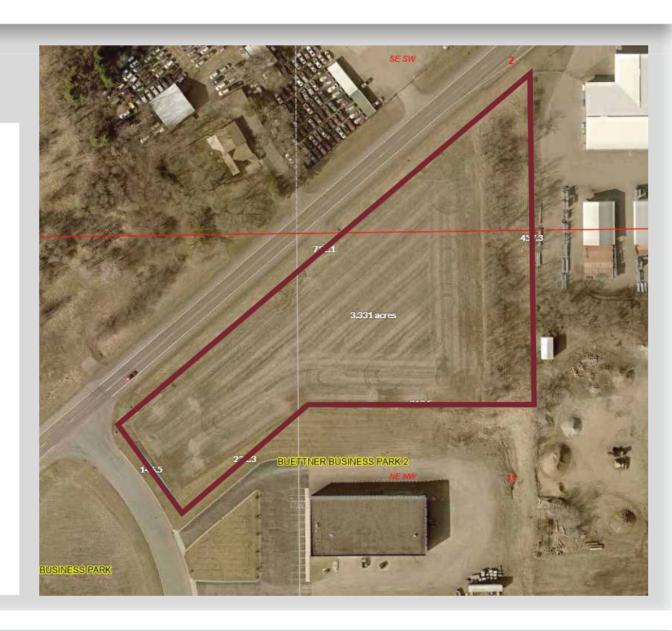

#### PROPERTY DESCRIPTION

- + +/-3.32 acres of developable property
- + Lot enjoys visibility and easy access for a wide range of businesses.
- + Located on heavily traveled CR 133

### **Property & Pricing**

+ Parcel ID R 84.53470.0240

+ Taxes 2022: \$5,454

+ Zoning; 3a-Commerical/Industrial/Public Utility

CONTACT: 320.252.0404 RICEPROPERTIES.COM FOR SALE \$325,000 | \$2.25 PSF