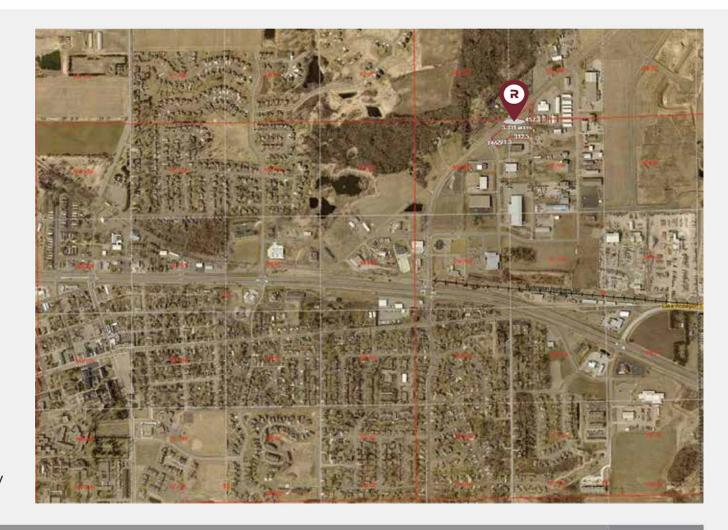

### **Neighboring Businesses**

- + McDonalds
- + Coborn's Grocery
- O'Reilly Auto Parts
- + CentraCare Clinic
- + St. Joe Industries West Industrial Park