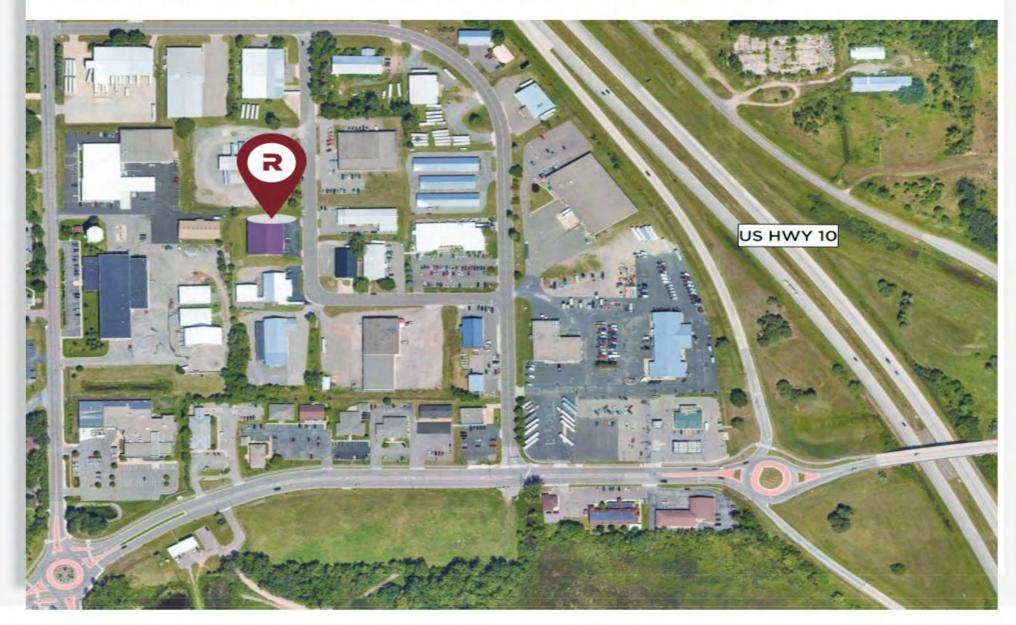

#### **LOCATION MAP**

Sauk Rapids West Warehouse is located in Sauk Rapids Industrial Park with outstanding access to US HWY 10.