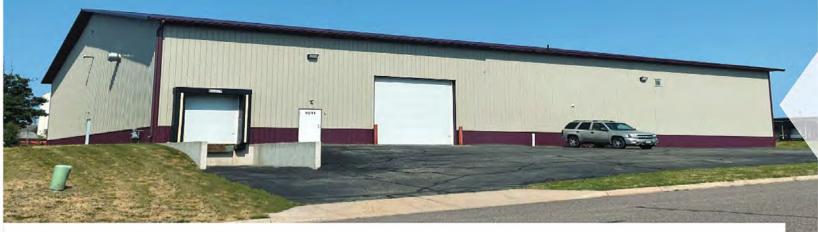

#### PROPERTY DESCRIPTION

Approximately 15,120 total square feet of industrial/warehouse space available immediately. Outstanding location near US HWY 10 in Sauk Rapids Industrial Park. Space features loading dock, grade level door and 16' clear height.

#### **SPACE FEATURES**

- US HWY 10 Access
- Loading Dock
- Grade Level Door
- 16' Clear Height
- Heated
- Building in Excellent Condition
- +/-15,120 Total SF