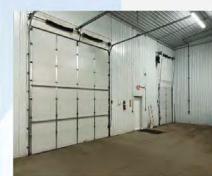

#### PROPERTY DESCRIPTION

Approximately 15,120 total square feet of industrial/warehouse space available immediately. Outstanding location near US HWY 10 in Sauk Rapids Industrial Park. Space features loading dock, grade level door and 16' clear height.

#### **SPACE FEATURES**

- US HWY 10 Access
- Loading Dock
- Grade Level Door
- 16' Clear Height
- Heated
- Building in Excellent Condition
- +/-15,120 Total SF