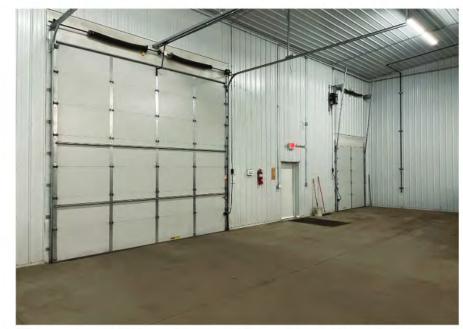

#### PROPERTY DESCRIPTION

Approximately 15,120 total square feet of industrial/warehouse space available immediately. Outstanding location near US HWY 10 in Sauk Rapids Industrial Park. Space features loading dock, grade level door and 16' clear height.

#### **SPACE FEATURES**

- US HWY 10 Access
- Loading Dock
- Grade Level Door
- 16' Clear Height
- Heated
- Building in Excellent Condition
- +/-15,120 Total SF