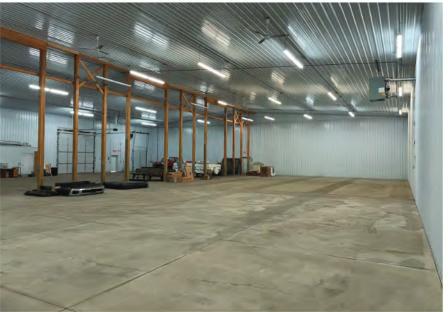

#### PROPERTY DESCRIPTION

Approximately 15,120 total square feet of industrial/warehouse space available immediately. Outstanding location near US HWY 10 in Sauk Rapids Industrial Park. Space features loading dock, grade level door and 16' clear height.

#### **SPACE FEATURES**

- US HWY 10 Access
- Loading Dock
- Grade Level Door
- 16' Clear Height
- Heated
- Building in Excellent Condition
- +/-15,120 Total SF