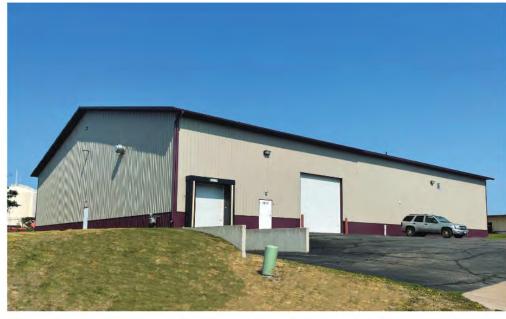

#### PROPERTY DESCRIPTION

Approximately 15,120 total square feet of industrial/warehouse space available immediately. Outstanding location near US HWY 10 in Sauk Rapids Industrial Park. Space features loading dock, grade level door and 16' clear height.

#### **SPACE FEATURES**

- US HWY 10 Access
- Loading Dock
- Grade Level Door
- 16' Clear Height
- Heated
- Building in Excellent Condition
- +/-15,120 Total SF