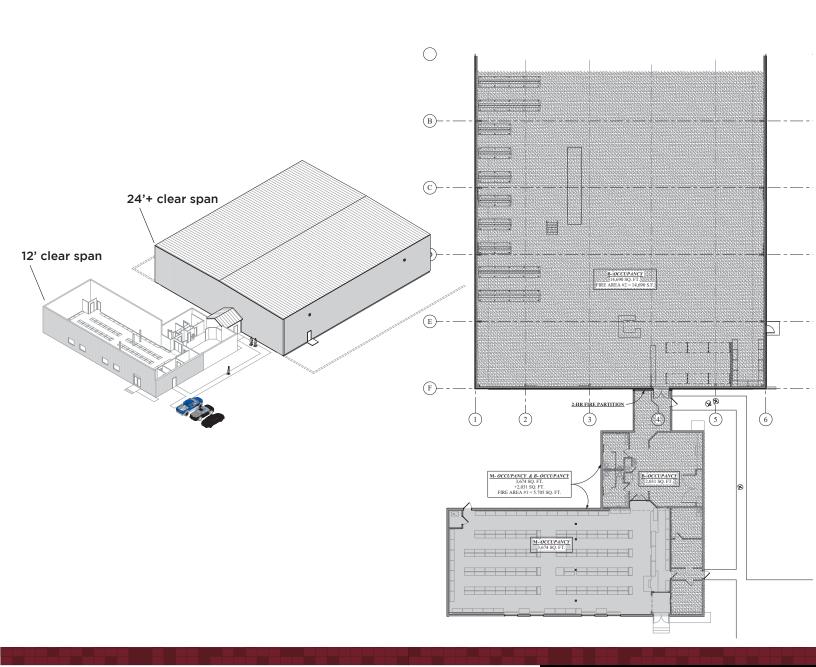

#### PROPERTY DESCRIPTION

20,286 sf Industrial/Flex property.
Situated on 3.10 acres is available for Sale.
Building consists of 5,706 sf showroom/office and 14,580 sf warehouse/industrial space.

#### **PROPERTY HIGHLIGHTS**

- Butler Building built in 2017 (+/- 14,580 SF)
- 24'+ Ceiling height, no columns
- 100% Climate-controlled facility
- 3 Phase electrical
- LED Lighting
- 3.10 Acres (Approximately 1 acre fenced in)
- 80 + Surface stall parking
- Centrally located