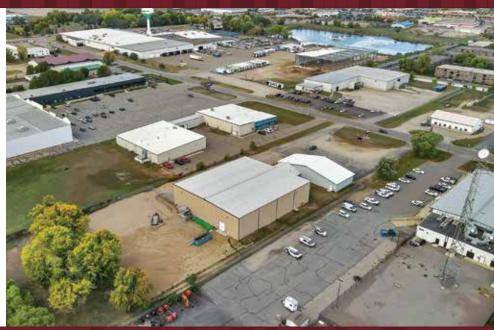

#### PROPERTY LOCATION

Located in Waite Park, MN with central access in St. Cloud metro are by State Highways 15 and 23 and Division Street.