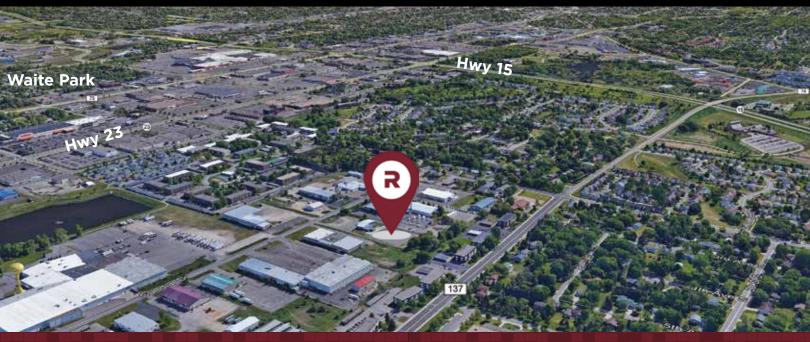

#### PROPERTY LOCATION

Located in Waite Park, MN with central access in St. Cloud metro are by State Highways 15 and 23 and Division Street.