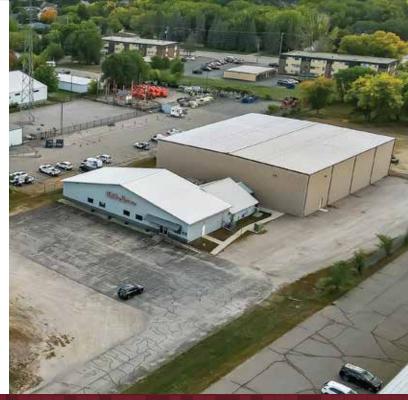

#### PROPERTY DESCRIPTION

20,286 sf Industrial/Flex property.
Situated on 3.10 acres is available for Sale.
Building consists of 5,706 sf showroom/office and 14,580 sf warehouse/industrial space.

#### **PROPERTY HIGHLIGHTS**

- Butler Building built in 2017 (+/- 14,580 SF)
- 24'+ Ceiling height, no columns
- 100% Climate-controlled facility
- 3 Phase electrical
- LED Lighting
- 3.10 Acres (Approximately 1 acre fenced in)
- 80 + Surface stall parking
- Centrally located