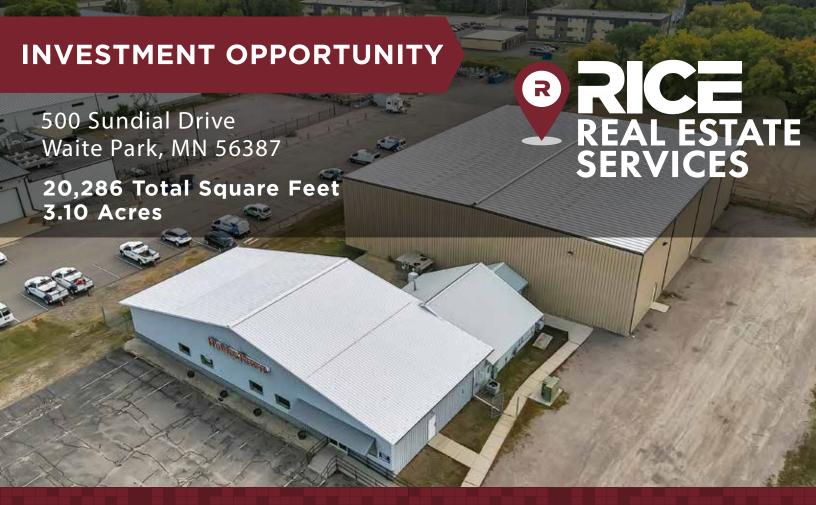

# **INVESTMENT OPPORTUNITY**

500 Sundial Drive Waite Park, MN 56387

20,286 Total Square Feet 3.10 Acres

#### PROPERTY DESCRIPTION

20,286 sf Industrial/Flex property.
Situated on 3.10 acres is available for Sale.
Building consists of 5,706 sf showroom/office and 14,580 sf warehouse/industrial space.