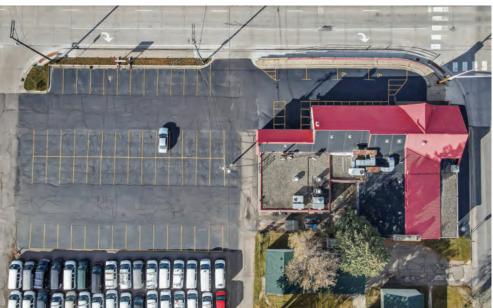

Property serves as China Star Buffet, a renowned re-establishment serving the St. Cloud area with longevity, quality and reputable service since 1998.

The building is situated on 0.67 acres. This property is located on the corner of controlled intersection (HWY 23/Division Street & 10th Street.) With outstanding frontage on Division Street. With this well-positioned location, China Star Buffet has been branded one of the top restaurants in the St. Cloud area.

## INVESTMENT HIGHLIGHTS

8,600 Square Feet

Restaurant and retail

- NNN Lease Structure
- 10 years remaining on Lease term
- Value Add lower-level vacant +/-1,750 sf