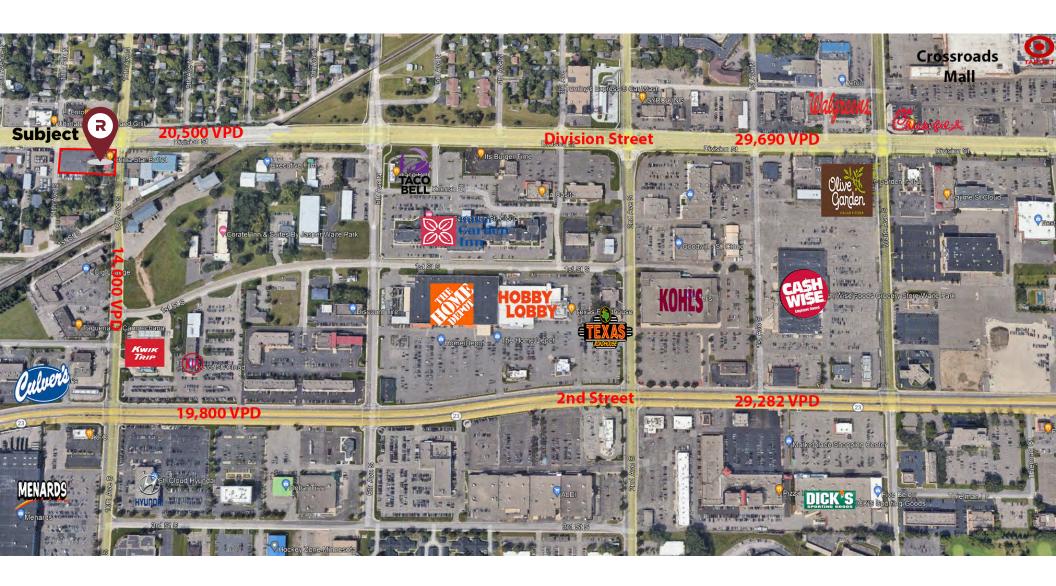

Property serves as China Star Buffet, a renowned re-establishment serving the St. Cloud area with longevity, quality and reputable service since 1998.

The building is situated on 0.67 acres. This property is located on the corner of controlled intersection (HWY 23/Division Street & 10th Street.) With outstanding frontage on Division Street. With this well-positioned location, China Star Buffet has been branded one of the top restaurants in the St. Cloud area.

#### Along Division Street

Well-positioned on corner of a controlled intersection

- Landmark property in a major traffic area of St. Cloud
- Essential and thriving business model
- Division Street +/- 20,500 VPD