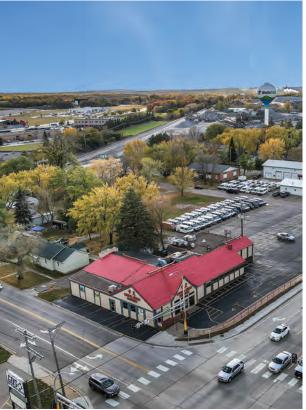

Property serves as China Star Buffet, a renowned re-establishment serving the St. Cloud area with longevity, quality and reputable service since 1998.

The building is situated on 0.67 acres. This property is located on the corner of controlled intersection (HWY 23/Division Street & 10th Street.) With outstanding frontage on Division Street. With this well-positioned location, China Star Buffet has been branded one of the top restaurants in the St. Cloud area.

## INVESTMENT HIGHLIGHTS

8,600 Square Feet

Restaurant and retail

- NNN Lease Structure
- 10 years remaining on Lease term
- Value Add lower-level vacant +/-1,750 sf

#### Along Division Street

Well-positioned on corner of a controlled intersection

- Landmark property in a major traffic area of St. Cloud
- Essential and thriving business model
- Division Street +/- 20,500 VPD

# **EXTERIOR**

This information has been secured from sources we believe to be reliable, but we make no representations or warranties explained or implied as to the accuracy of the information. Buyer must verify the information and bears all risk for any inaccuracies.