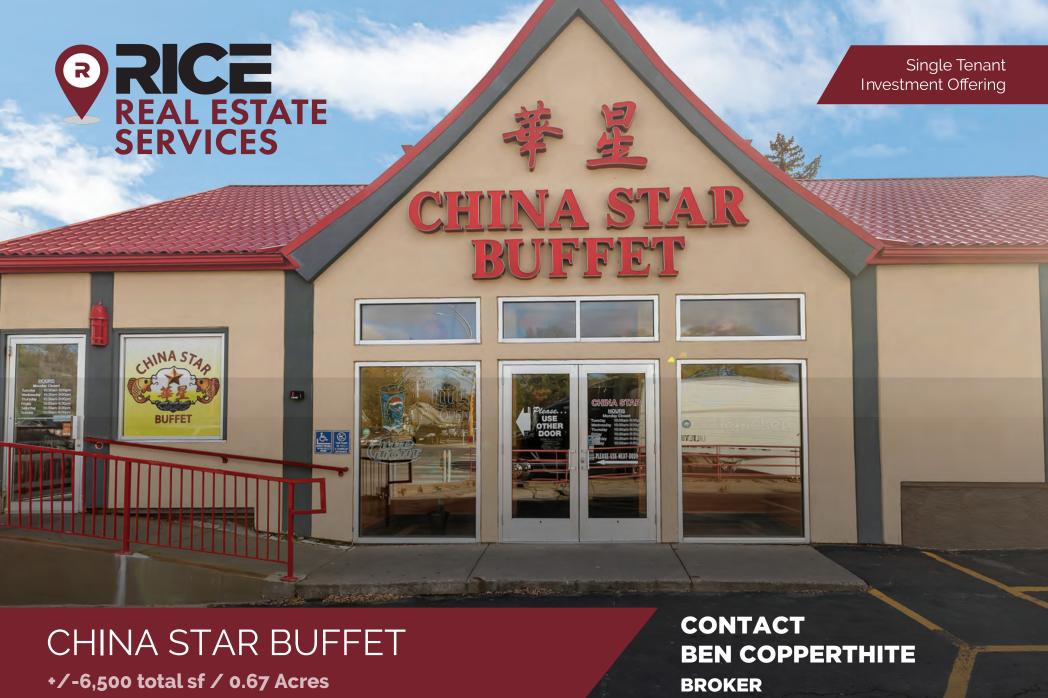

Property serves as China Star Buffet, a renowned re-establishment serving the St. Cloud area with longevity, quality and reputable service since 1998.

The building is situated on 0.67 acres. This property is located on the corner of controlled intersection (HWY 23/Division Street & 10th Street.) With outstanding frontage on Division Street. With this well-positioned location, China Star Buffet has been branded one of the top restaurants in the St. Cloud area.

Tenant China Star Buffet

Rent Escalation 1 - 5% increase at year 6

Building Size +/- 6,500 sf

Land Size (Acres) 0.67 acres

This information has been secured from sources we believe to be reliable, but we make no representations or warranties explained or implied as to the accuracy of the information. Buyer must verify the information and bears all risk for any inaccuracies.