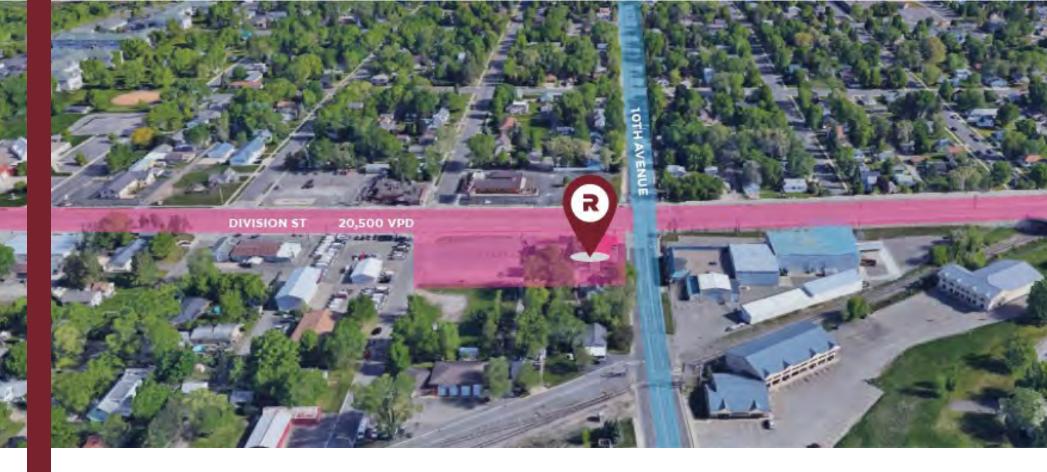

Property serves as China Star Buffet, a renowned re-establishment serving the St. Cloud area with longevity, quality and reputable service since 1998.

The building is situated on 0.67 acres. This property is located on the corner of controlled intersection (HWY 23/Division Street & 10th Street.) With outstanding frontage on Division Street. With this well-positioned location, China Star Buffet has been branded one of the top restaurants in the St. Cloud area.

#### Along Division Street

Well-positioned on corner of a controlled intersection

- Landmark property in a major traffic area of St. Cloud
- Essential and thriving business model
- Division Street +/- 20,500 VPD