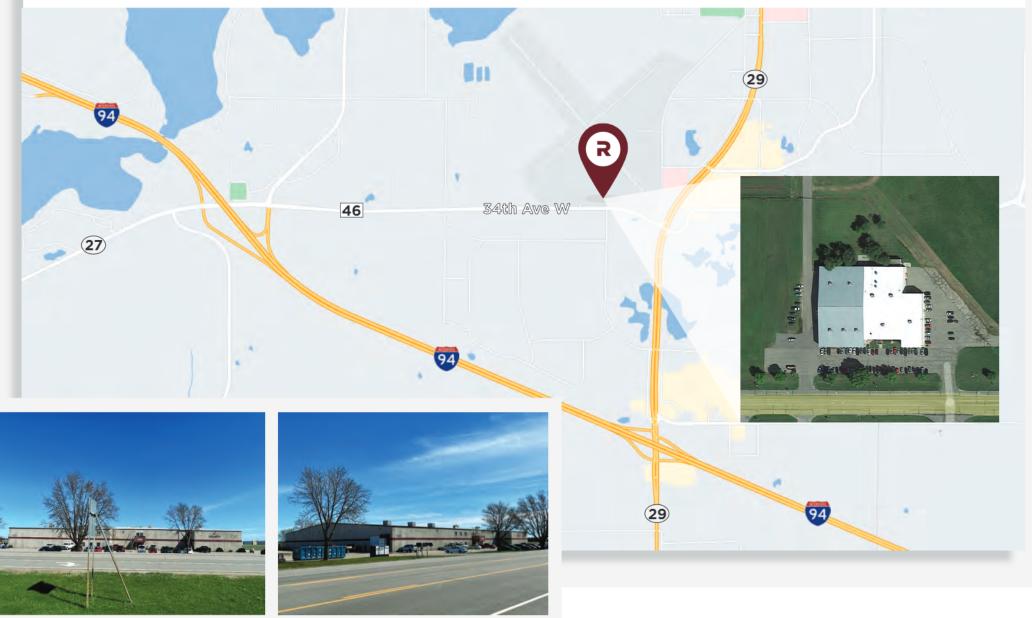

## **PROPERTY LOCATION**

Property is near I-94, along Minnesota State Highways 27 and 29 in Alexandria. Population 2021 – 15,121 residents. Property is located next to Alexandria Municipal Airport, which is located +/-1.5 miles from Alexandria's central business district. Airport Park enjoys a wide variety of manufacturing/service/distribution-based businesses.

## **PROPERTY INFORMATION**

Steel frame construction with brick façade, 100% HVAC throughout, multiple 3 phase/240 services, 18'-22' sidewalls, LED lighting and air/gas lines. Abundant parking +/-75 stalls and loading dock.