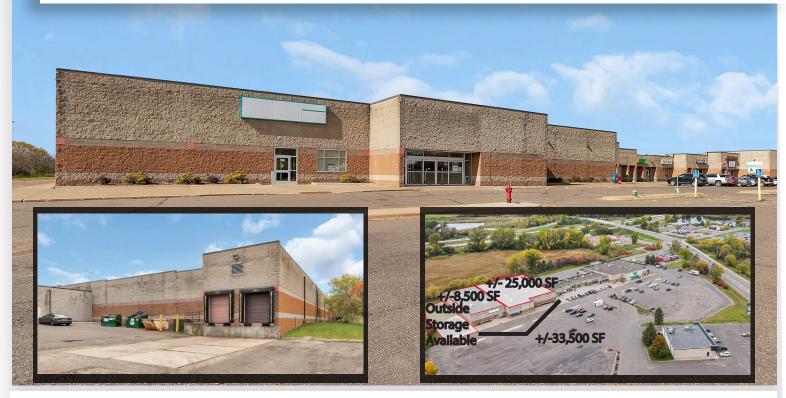

## **Evergreen Square Shopping Center**

104 Evergreen Square SW Pine City, MN 55063

Suite 104 provides approximately 25,000 SF of retail space. The adjacent suite is also available providing capabilities to expand up to approximately 33,500 SF plus additional exterior storage. This location would suit a variety of retail needs such as a grocery store, heavy equipment sales, or an entertainment venue.

## **Property Highlights**

- → Suite 104: +/-25,000 SF this space has loading dock access and could be easily combined with suite 100 for a total of +/-33,500 SF.
- + Built-in private restrooms
- + 2 Loading docks
- + 14' Clear
- Mezzanine space over looking main level with private offices, and a kitchenette.
- ◆ Parking: +/-350 stalls
- ◆ Neighboring Tenants Include: USPS, Dollar Tree, Wild River Veterinary Clinic, RadioShack, Great Clips, Subway, Pine Eye Associates, and Don Julio's Mexican Restaurant Bar & Grill