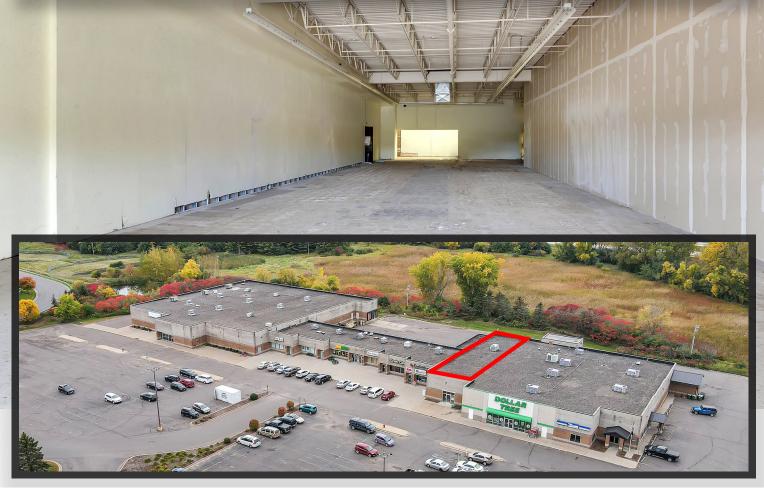

## **Evergreen Square Shopping Center**

162 Evergreen Square SW Pine City, MN 55063

Suite 162 is approximately 6,000 SF. This suite comes with loading dock access. A large, wide open blank canvas, for a variety of uses.

## **Property Highlights**

- + Suite 162: +/-6,000 SF of inline space
- + Loading dock access with storage
- Tenant improvement allowance available to qualified tenant
- + Parking: +/-350 stalls
- Neighboring Tenants Include: USPS, Dollar Tree, Wild River Veterinary Clinic, RadioShack, Great Clips, Subway, Pine Eye Associates, and Don Julio's Mexican Restaurant Bar & Grill