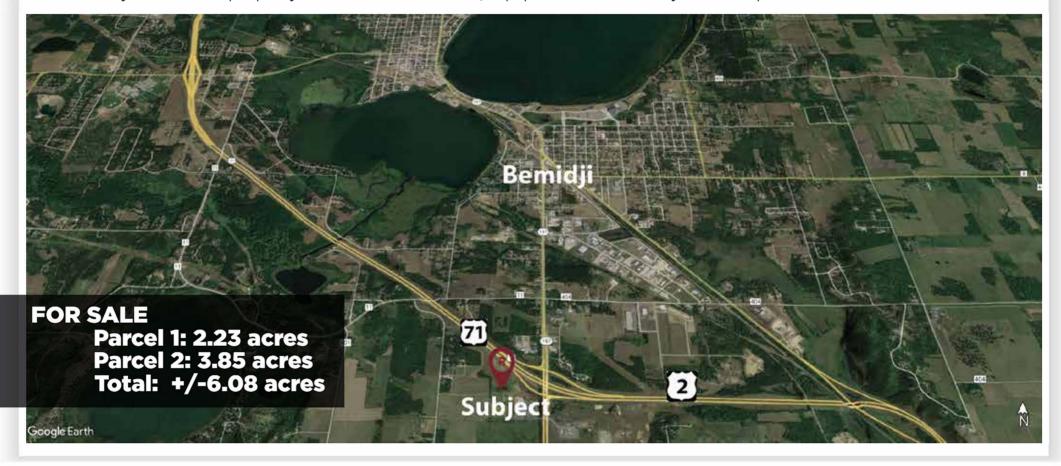

### **PROPERTY DESCRIPTION**

Approximately 6.08 acres of land for sale in Bemidji. Located directly off of heavily traveled Highway 2 & Highway 71. This site has excellent visibily from HWY 2 with easy off and on access. Parcels can be combined or split with zoning that allows for a wide variety of use. This property is ideal for automotive, equipment or accessory dealerships.

# **Property & Pricing**

Parcel 1 - 2.23 acres:\$242,000 or \$2.50 psf

Parcel 2 - 3.85 acres:\$420,000 or \$2.50 psf

\$595,000 or \$2.25 psf

**+** Total - 6.08 acres: