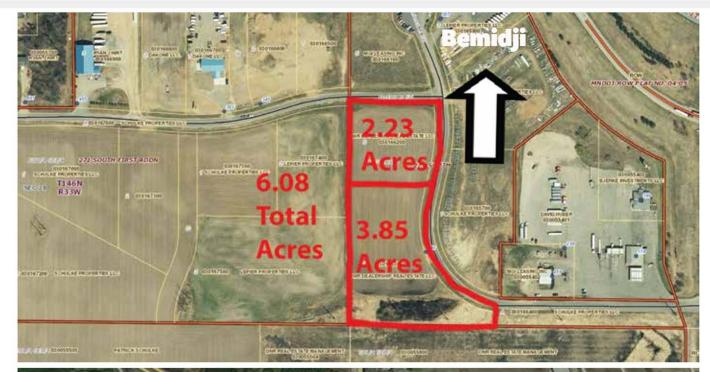

### **PROPERTY DESCRIPTION**

Approximately 6.08 acres of land for sale in Bemidji. Located directly off of heavily traveled Highway 2 & Highway 71. This site has excellent visibily from HWY 2 with easy off and on access. Parcels can be combined or split with zoning that allows for a wide variety of use. This property is ideal for automotive, equipment or accessory dealerships.

# **Property & Pricing**

Parcel 1 - 2.23 acres:\$242,000 or \$2.50 psf

Parcel 2 - 3.85 acres:\$420,000 or \$2.50 psf

\$595,000 or \$2.25 psf

**+** Total - 6.08 acres: