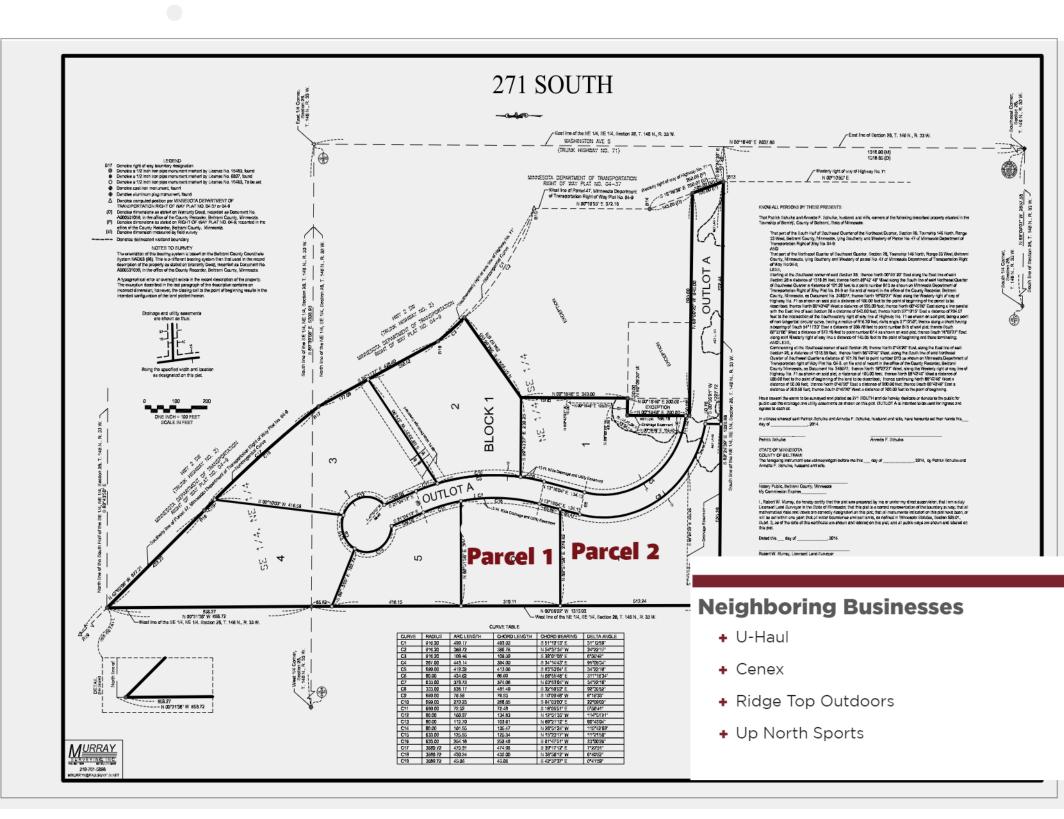

### **PROPERTY DESCRIPTION**

Approximately 6.08 acres of land for sale in Bemidji. Located directly off of heavily traveled Highway 2 & Highway 71. This site has excellent visibily from HWY 2 with easy off and on access. Parcels can be combined or split with zoning that allows for a wide variety of use. This property is ideal for automotive, equipment or accessory dealerships.

# **Utilities**

+ Water & Sewer: City of Bemidji

+ Electricity: Ottertail Power

+ Gas: Embridge Energy

+ Parcel 1 ID: 030166200

+ Parcel 1 Taxes (2022): \$1,732

+ Parcel 2 ID: 030166300

+ Parcel 2 Taxes (2022): \$5,452

# **Property & Pricing**

Parcel 1 - 2.23 acres:\$242,000 or \$2.50 psf

Parcel 2 - 3.85 acres:\$420,000 or \$2.50 psf

\$595,000 or \$2.25 psf

**+** Total - 6.08 acres: