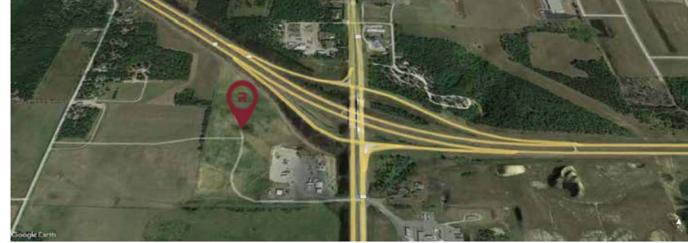

### **PROPERTY DESCRIPTION**

Approximately 6.08 acres of land for sale in Bemidji. Located directly off of heavily traveled Highway 2 & Highway 71. This site has excellent visibily from HWY 2 with easy off and on access. Parcels can be combined or split with zoning that allows for a wide variety of use. This property is ideal for automotive, equipment or accessory dealerships.