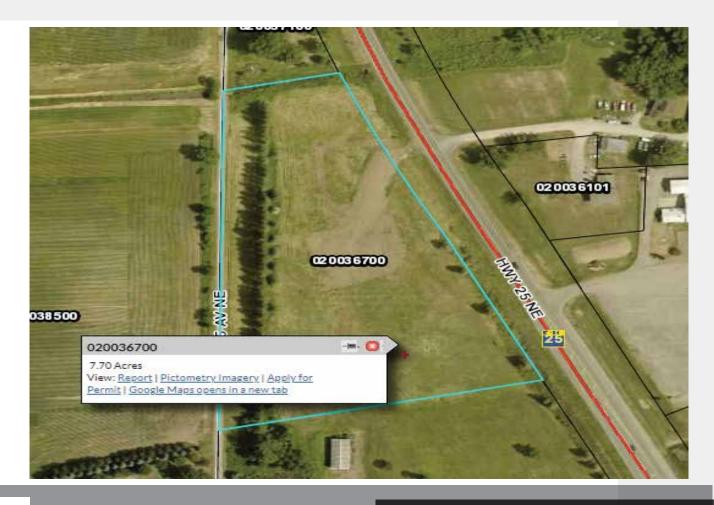

#### **PROPERTY DESCRIPTION**

7.70 acres of development property located on Highway 25 and Highway 23 in Foley, MN. Property is ideal for an automotive or accessory dealership. This site is easy to access and provides excellent visibility for a wide range of businesses. This parcel of land can also be divided.

#### **Property & Pricing**

+ Parcel ID R 02.00367.00

+ Taxes 2022: \$4,536.00

■ Call for further details

CONTACT: 320.252.0404 RICEPROPERTIES.COM FOR SALE \$495,000 | \$1.48 PSF