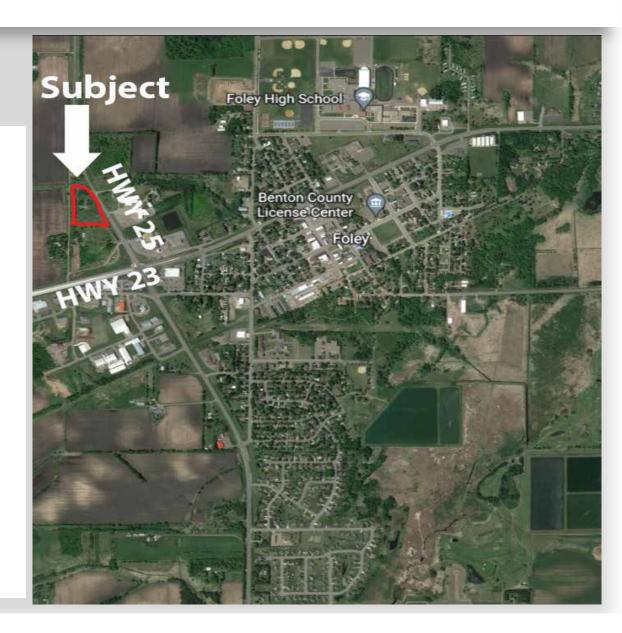

#### **PROPERTY DESCRIPTION**

7.70 acres of development property located on Highway 25 and Highway 23 in Foley, MN. Property is ideal for an automotive or accessory dealership. This site is easy to access and provides excellent visibility for a wide range of businesses. This parcel of land can also be divided.