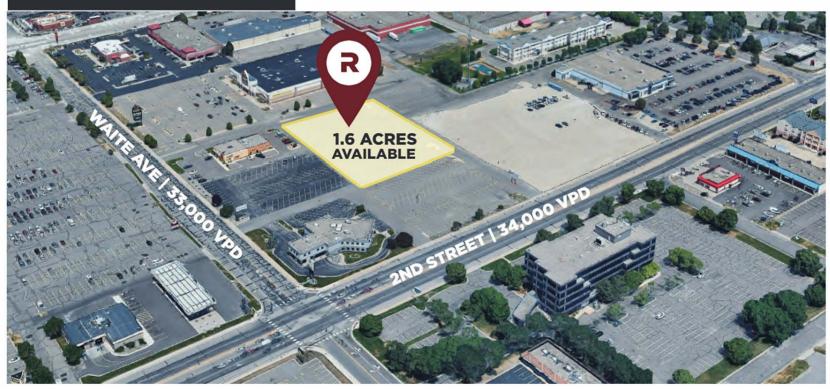

# Retail Site OUT LOT FOR SALE

## >>>2nd Street Retail

St. Cloud, MN 56301

#### **Property Features**

- Located in St. Cloud's main retail corridor along HWY 23 / 2nd St S
- 128,458 daytime population within 5 miles
- St. Cloud serves as Central Minnesota's main shopping destination
- C5 Highway commercial district