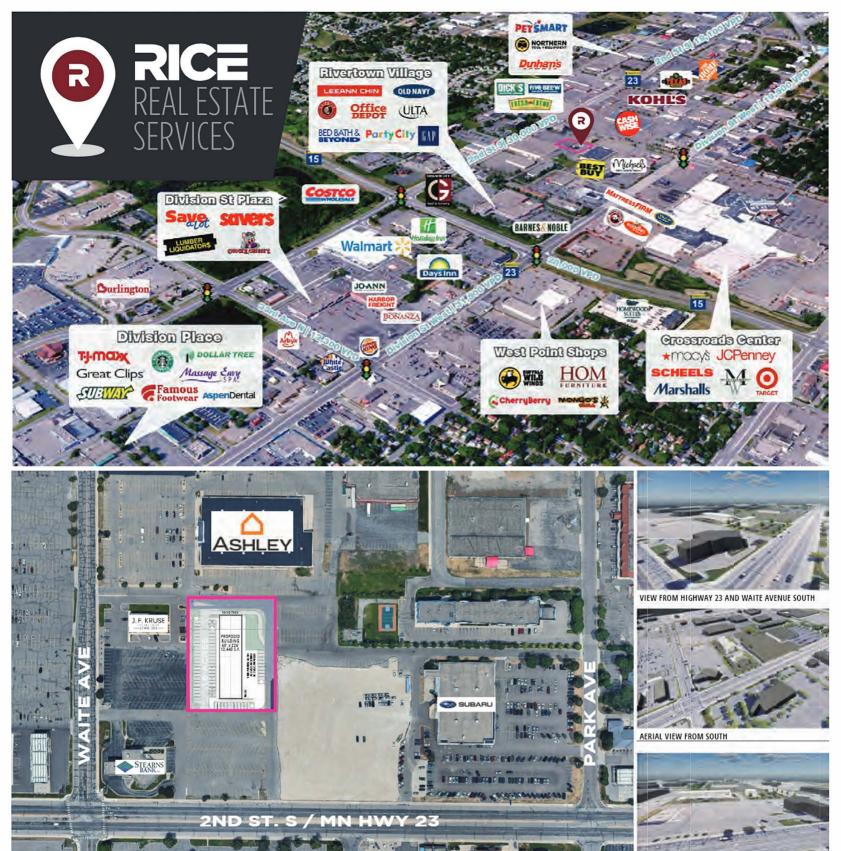

# Retail Site OUT LOT FOR SALE

## >>>2nd Street Retail

St. Cloud, MN 56301

#### **Property Features**

- Located in St. Cloud's main retail corridor along HWY 23 / 2nd St S
- 128,458 daytime population within 5 miles
- St. Cloud serves as Central Minnesota's main shopping destination
- C5 Highway commercial district