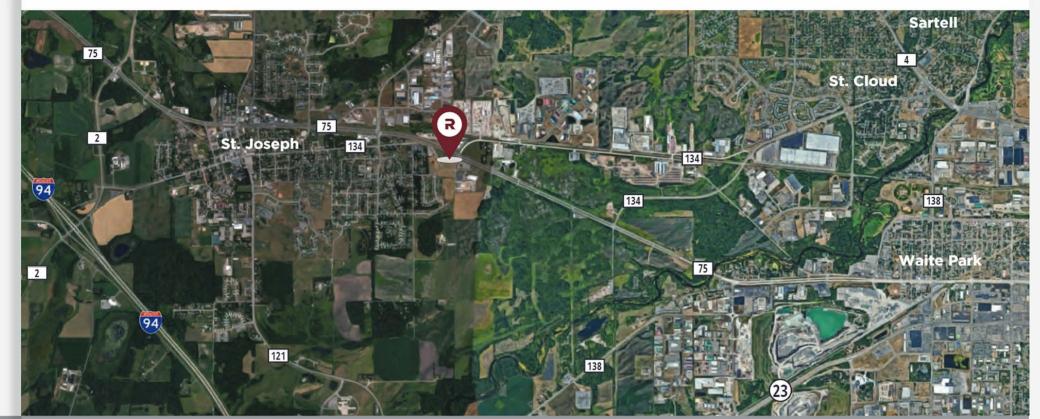

## **PROPERTY LOCATION**

- + Multiple commercial lots available
- Lots enjoy excellent visibility and easy access
- + Located on heavily traveled CR 75
- Located in one of the largest growth areas in Central MN, St. Cloud, MSA