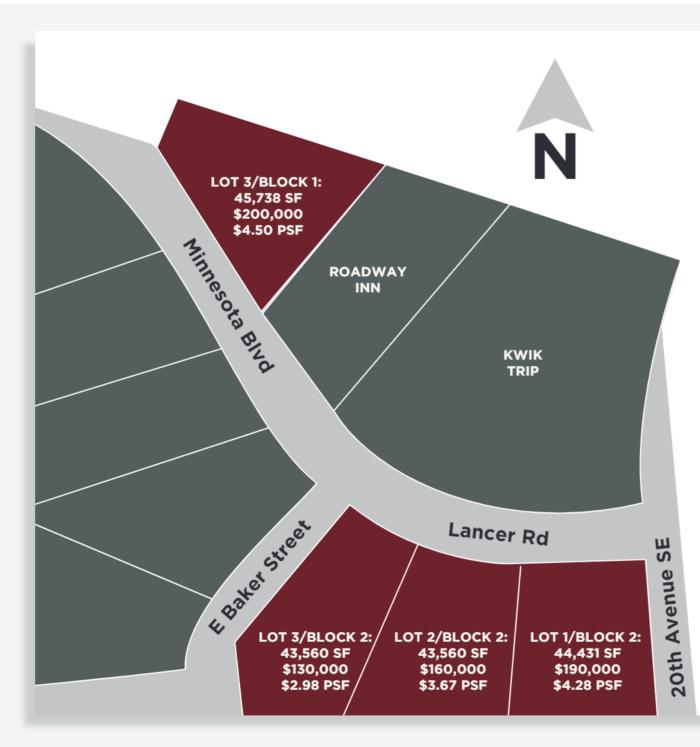

## **COMMERCIAL LOTS FOR SALE**

County Road 75 | St. Joseph, MN

## **PROPERTY LOCATION**

- + Multiple commercial lots available
- Lots enjoy excellent visibility and easy access
- + Located on heavily traveled CR 75
- Located in one of the largest growth areas in Central MN, St. Cloud, MSA

## **NEARBY BUSINESSES**

- + CentraCare Medical Clinic
- + Coborn's Grocery
- + US Army Reserve
- + Kwik Trip
- + Numerous hotels & restaurants
- + Mulit-Family/Residential

SITE MAP

CONTACT: BEN COPPERTHITE, BROKER 612.242.4869 ben.copperthite@riceproperties.com 320.252.0404 | RICEPROPERTIES.COM