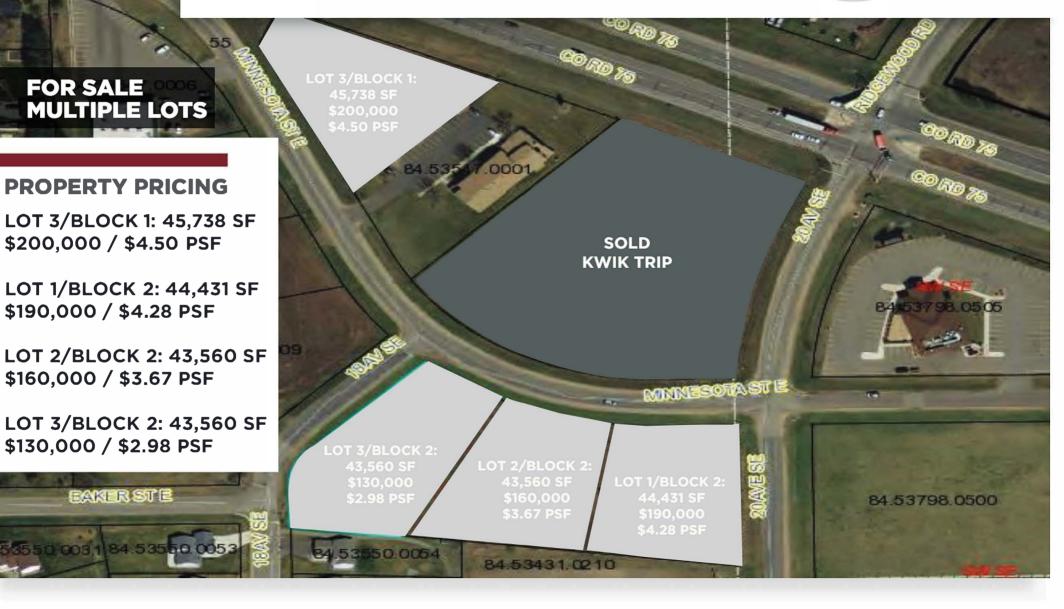

## **COMMERCIAL LOTS FOR SALE**

County Road 75 | St. Joseph, MN

## **PROPERTY LOCATION**

- + Multiple commercial lots available
- Lots enjoy excellent visibility and easy access
- + Located on heavily traveled CR 75
- Located in one of the largest growth areas in Central MN, St. Cloud, MSA

## **NEARBY BUSINESSES**

- + CentraCare Medical Clinic
- + Coborn's Grocery
- + US Army Reserve
- + Kwik Trip
- + Numerous hotels & restaurants
- + Mulit-Family/Residential

SITE MAP

CONTACT: BEN COPPERTHITE, BROKER 612.242.4869 ben.copperthite@riceproperties.com 320.252.0404 | RICEPROPERTIES.COM