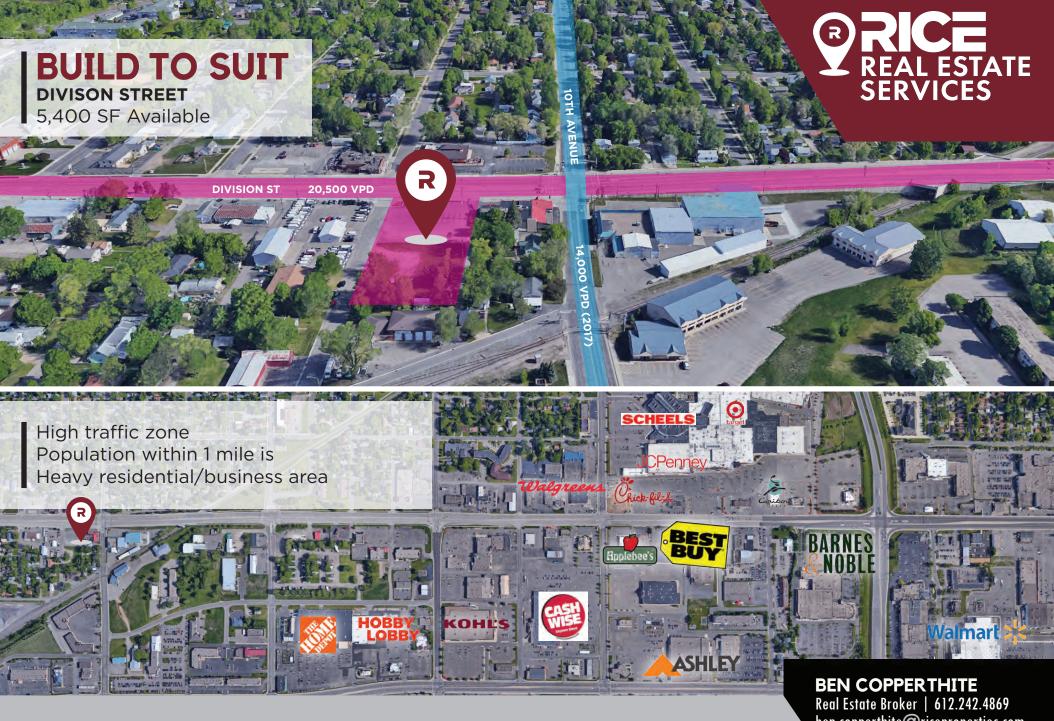

## **BUILD TO SUIT**

### **New Retail Development**

1004 Division Street Waite Park, MN 56387

5,400 SF Available \$25 NNN Drive-through on end Vanilla finishes included

#### **BEN COPPERTHITE** Real Estate Broker | 612.242.4869 ben.copperthite@riceproperties.com

BACK

CURRAN POGANSKI Real Estate Agent | 320.291.9297 curran.poganski@riceproperties.com