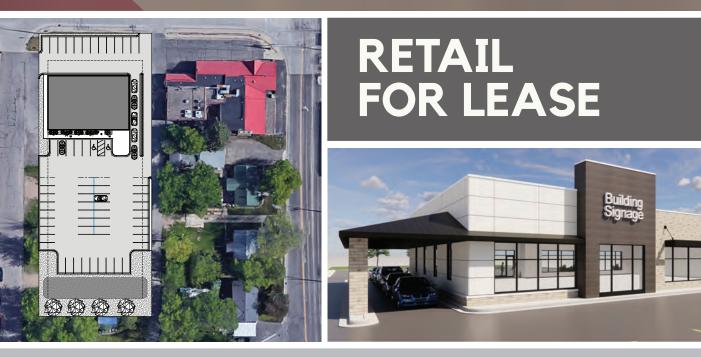

## **BUILD TO SUIT**

### **New Retail Development**

1004 Division Street Waite Park, MN 56387

5,400 SF Available \$25 NNN Drive-through on end Vanilla finishes included