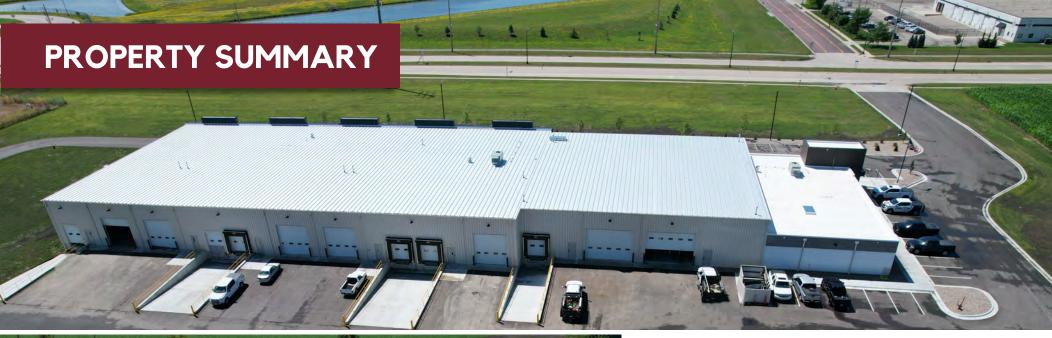

## PROPERTY SUMMARY

## **Property Description:**

Newly developed 50,000 SF Industrial/Flex property is available for lease in Mankato, MN. 25,000 total SF in increments of 5,000 SF bays are available for Lease. Each 5,000 SF suite comes with 1,000 SF vanilla shell with bathroom rough ins, office area, 4,000 SF of warehouse space, plus a loading dock and drive-in with each suite.

## **Property Highlights:**

- First generation Industrial/Flex property
- · Centrally located, superior visibility, easy access
- Flexible space (showroom/office/warehouse)
- Suites can be expanded in 5,000 SF increments
- Ample parking, signage capabilities and loading dock and drive-in
- Current tenants Rice Companies, St. Cloud Refrigeration and AirGas USA