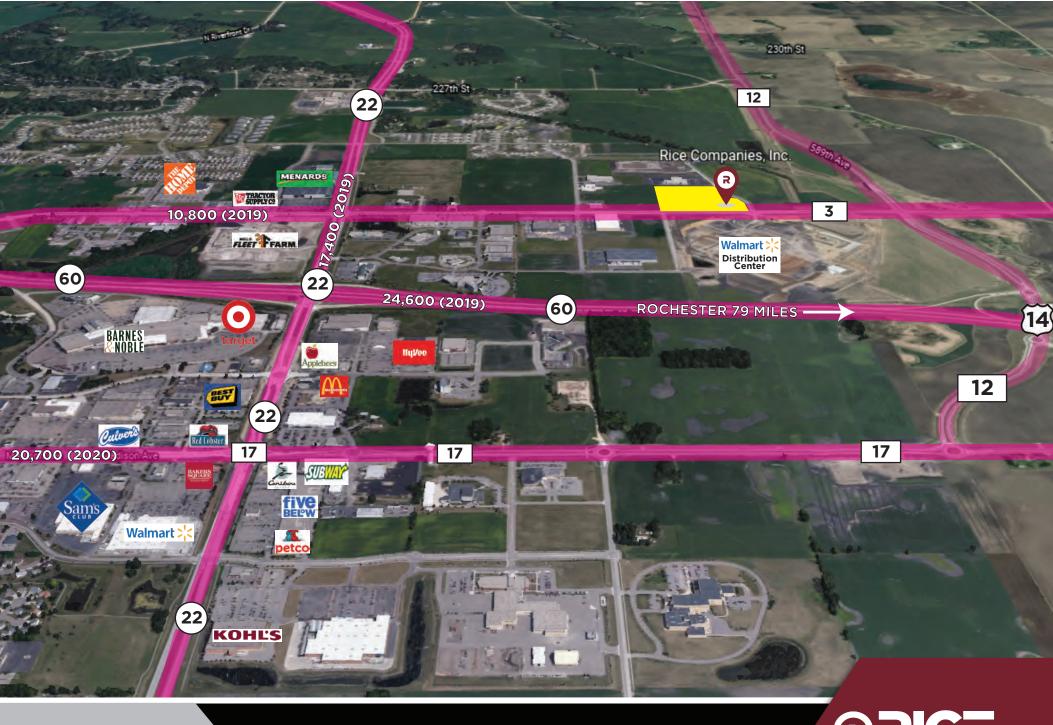

# **Victory Drive Development** 2351 N. Victory Drive

Mankato, MN 56001

# **Area Demographics:** 1 Mile 3 Miles 5 Miles **POPULATION** 2021 Estimate 2,003 22,100 57,184 Growth 2010-2021 51.51% 17.17% 8.75% INCOME 2021 Avg HH Income \$96,238 \$74,049 \$72,013 5,060 SF 44' X 114' 10,000 SF 100' X 100' **ENERGY DRIVE** NORTH VICTORY DRIVE