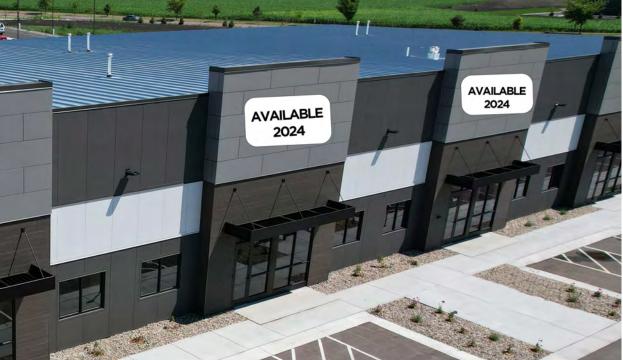

## **Property Description:**

Newly developed 50,000 SF Industrial/Flex property is available for lease in Mankato, MN. 25,000 total SF in increments of 5,000 SF bays are available for Lease. Each 5,000 SF suite comes with 1,000 SF vanilla shell with bathroom rough ins, office area, 4,000 SF of warehouse space, plus a loading dock and drive-in with each suite.

#### **Suite Characteristics:**

- 1,000 SF office 4,060 SF warehouse
- Office area comes with signage space
- Vanilla finish/allowances pending lease term
- Warehouse area 18' clear height, one dock with leveler, separate drive in door, heated warehouse and floor drains
- 25,000 SF total available, leased in 5,000 SF increments