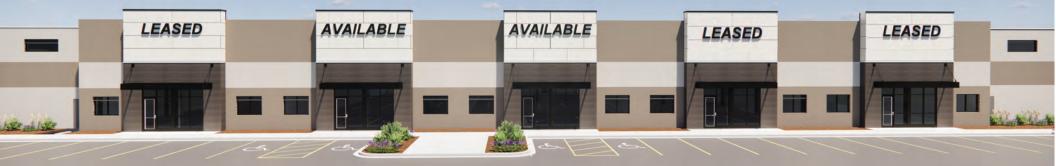

## **Property Description:**

Newly developed 50,000 SF Industrial/Flex property is available for lease in Mankato, MN. 25,000 total SF in increments of 5,000 SF bays are available for Lease. Each 5,000 SF suite comes with 1,000 SF vanilla shell with bathroom rough ins, office area, 4,000 SF of warehouse space, plus a loading dock and drive-in with each suite.

## **Property Highlights:**

- First generation Industrial/Flex property
- · Centrally located, superior visibility, easy access
- Flexible space (showroom/office/warehouse)
- Suites can be expanded in 5,000 SF increments
- Ample parking, signage capabilities and loading dock and drive-in
- Current tenants Rice Companies, St. Cloud Refrigeration and AirGas USA

#### **Suite Characteristics:**

- 1,000 SF office 4,060 SF warehouse
- Office area comes with signage space
- Vanilla finish/allowances pending lease term
- Warehouse area 18' clear height, one dock with leveler, separate drive in door, heated warehouse and floor drains
- 25,000 SF total available, leased in 5,000 SF increments