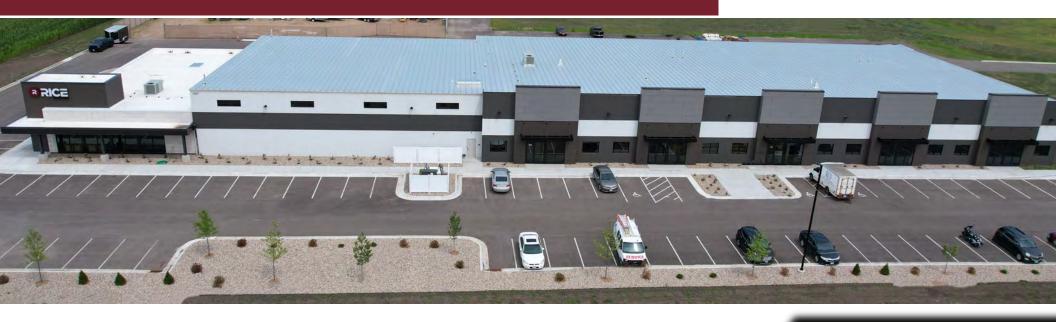

## **Property Description:**

Newly developed 50,000 SF Industrial/Flex property is available for lease in Mankato, MN. 25,000 total SF in increments of 5,000 SF bays are available for Lease. Each 5,000 SF suite comes with 1,000 SF vanilla shell with bathroom rough ins, office area, 4,000 SF of warehouse space, plus a loading dock and drive-in with each suite.

## **Property Highlights:**

- First generation Industrial/Flex property
- · Centrally located, superior visibility, easy access
- Flexible space (showroom/office/warehouse)
- Suites can be expanded in 5,000 SF increments
- Ample parking, signage capabilities and loading dock and drive-in
- Current tenants Rice Companies, St. Cloud Refrigeration and AirGas USA