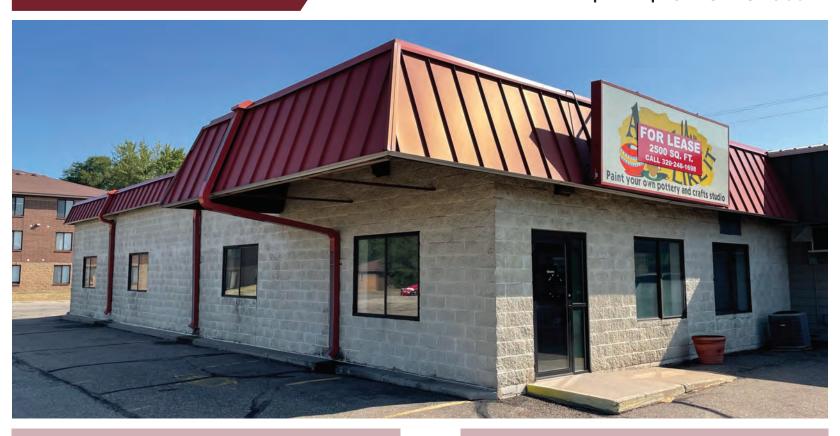

#### **Property Summary:**

Available for lease is 2,500 of service retail/office space. The space includes 1 large office, open showroom area and +/-1,000 sf of shop/warehouse space with a 10-10 drive in door and floor drains.

## Property Location:

Waite Park Retail Center is conveniently located off Division Street – West, Waite Park, at the intersection of 1st Ave North and Division Street. The building is offers great visibility to Division Street traffic, convenient access, and abundant parking.