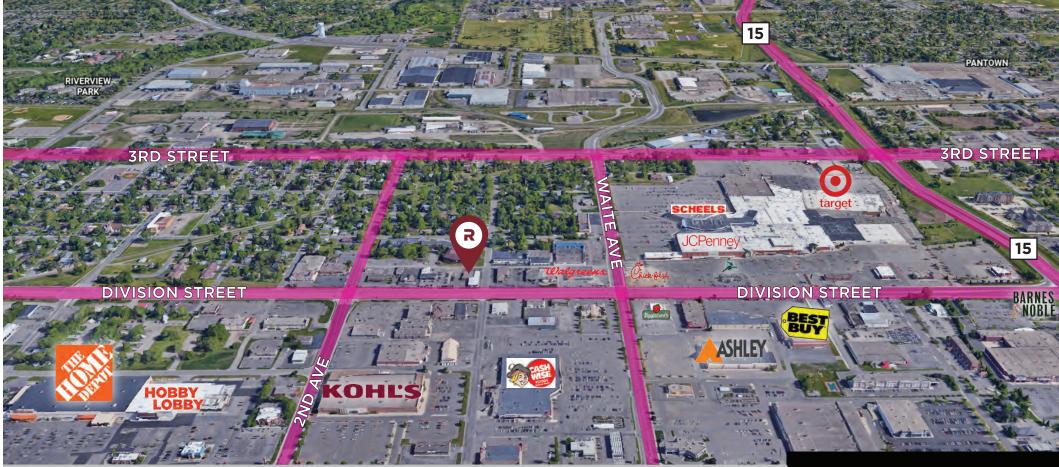

## Property Location:

Waite Park Retail Center is conveniently located off Division Street – West, Waite Park, at the intersection of 1st Ave North and Division Street. The building is offers great visibility to Division Street traffic, convenient access, and abundant parking.