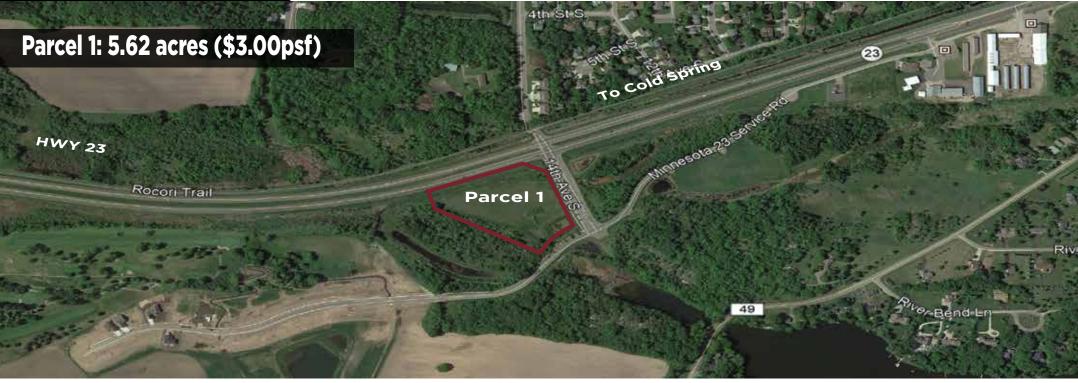

## **Cold Spring Commercial Land**

xxx Hwy 23, Cold Spring, MN

## **Location/ Property Summary:**

This parcel of commercial land is located in the growing River Links Development on the south side of HWY 23 approximately one mile west of Cold Spring, MN. This parcel offers excellent exposure and signage capabilities along with easy access to commuter heavy HWY 23. This parcel is located within the city limits of the growing city of Cold Spring, MN. This subject parcel is at the immediate entrance to the River Links single family home development, which consists of +/-215 lots, several park area's and a community walking path.